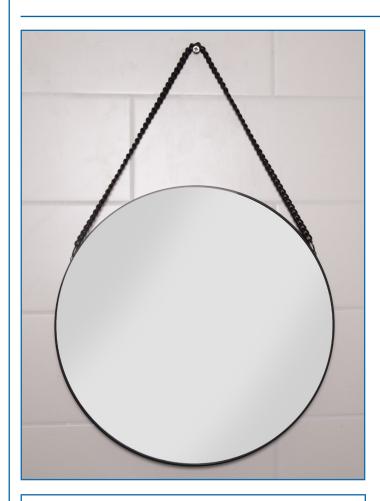

#### **ILLUSTRATED**

Black Metal Framed Mirror with Matt Black Chain

# **MATERIAL**

3mm mirror glass Steel frame Steel chain

### **COLOURS**

Matt black powder coated

# Dimensions: H580mm x W382mm x D20mm